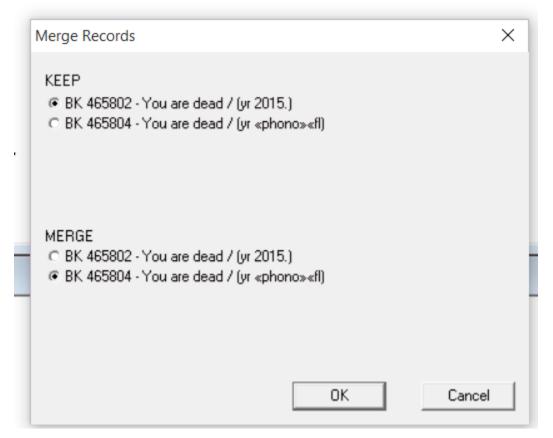

This will tell you the records that are in as ZZZBrief that need to be changed to full records.

The report will come as an Excel spreadsheet. To fix these records go to the Advanced Search function, set to "All Libraries" and see if there is a full record that matches your material. Merge your record by going to the Record Tab and clicking "Merge Records"

It will pop up a box with the two numbers. Keep the good record merge the brief record.

The other report to run is a "Locations Holdings" for 2 locations:

"Technical Services"

"Technical Services—Cataloger Review"