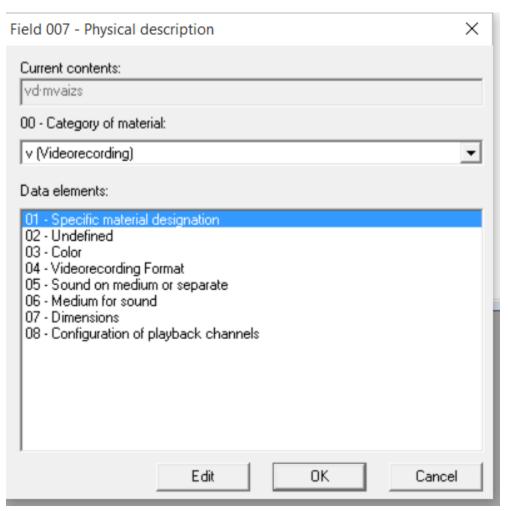

#### 2004

Don't worry about the other 3 lines.

The Leader works together with the 007 and 008 fields to tell the catalog what format the item is.

Days that should have been: a child's diary in the early days of Kansas

Days that should have been: a Sneed, Myrtle Pygmalion Press 2004 Book (1) Current Holds: 0 Availability: 2 (of 2)

Days like these. Margolis, Sue Kennebec Large Print, a part... 2017 Large Print (1) Current Holds: 0 Availability: 1 (of 1) Fixing the 007 is the important thing for Videocassettes, DVD's and Blu Rays. Also for Large Print.

The choices in the Data Elements change depending on the Category of material

Video Recording brings up "Specific Material Designation"

Indicate videodisc or video cassette

The "04 Videorecording Format" brings up choices of the kinds of formats

We would use either VHS (1/2 in. videocassette), Bluray or DVD.

Those are the only ones you need to adjust. Leave the others as they are.

For Large print Choose "Text" for the "Category of Material"

And "Large Print" under "Specific Material Designation"

Don't worry about doing an 007 for regular print books, it is set to default there.

The 008 is more complicated but not as important as the 007 if you don't use it.