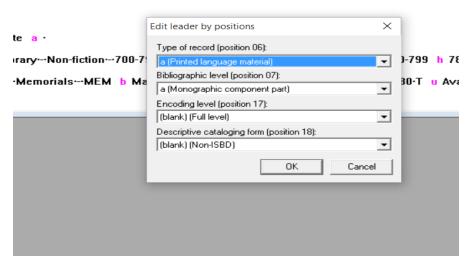

When you double click on the LDR line another box pops up. You will need to set the "Type of Record" to the correct material type. The types we use most often are:

Printed Language material (for books)

Non-musical sound recording (for audio books)

Musical sound recording

Projected Medium (for videocassettes and DVD's)

Kit (for anything with multiple parts)